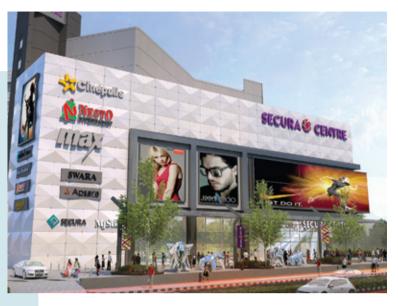

#### SECURA CENTRE MALL

| Location<br>Client | : Elavavoor, Kannur<br>: M/s. Secura Centre |  |
|--------------------|---------------------------------------------|--|
| Architect          | : Bentel Associates                         |  |
| Туре               | : Skylight Glass                            |  |
| 0.                 | Canopy &                                    |  |
|                    | Exterior Facade                             |  |
| Built up Area      | : 20, 000 Sq. Ft .                          |  |
| Status             | : Completed                                 |  |
|                    |                                             |  |