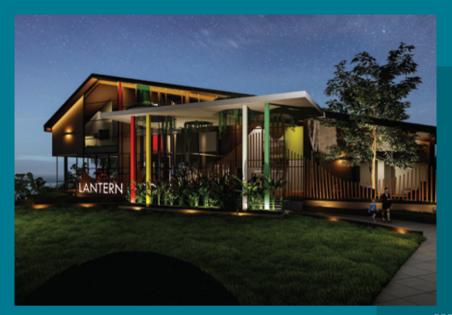

#### LANTERN MALL

| Location      | : Shornur      |
|---------------|----------------|
| Client        | : Lantern mall |
| Туре          | : Commercial   |
|               | Building       |
| Built Up Area | : 80977 Sqft   |
| Status        | : Upcoming     |
|               |                |

#### LANTERN RESORT RESTAURANT

: Kanjirappuzha Location Built up area : 40000 sqft Exterior Facade work Status : Ongoing