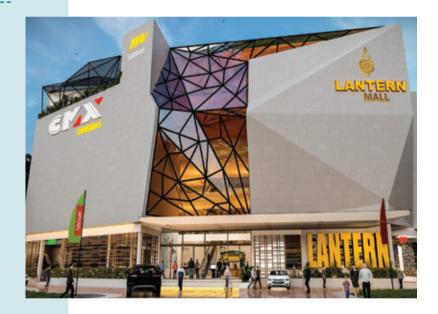

#### LANTERN MALL

| Location      | : Shornur      |
|---------------|----------------|
| Client        | : Lantern mall |
| Туре          | : Commercial   |
|               | Building       |
| Built Up Area | : 80977 Sqft   |
| Status        | : Upcoming     |
|               |                |