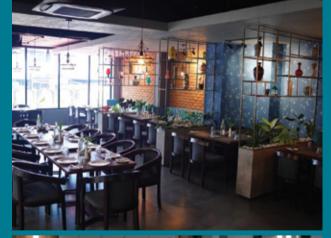

#### **INTERIOR WORK**

Interior designing is the art of enhancing the aesthetics and functionality of indoor spaces. Designers blend colors, furniture, and lighting to create harmonious environments tailored to clients' preferences. From optimizing layouts to selecting decor elements, interior designers transform spaces into stylish and personalized settings, enhancing both visual appeal and comfort.