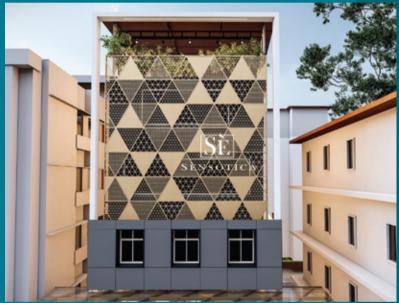

#### SENSOTICA THE ADDICTIVE SOAP LLP

| Location      | : Ernakulam           |
|---------------|-----------------------|
| Client        | : Sensotica The       |
|               | Addictive Soap LLP    |
| Туре          | : Commercial Building |
|               | Glass, Curtainwall    |
| Built up Area | : 23370 Sq.Ft         |
| Status        | Completed             |
|               |                       |