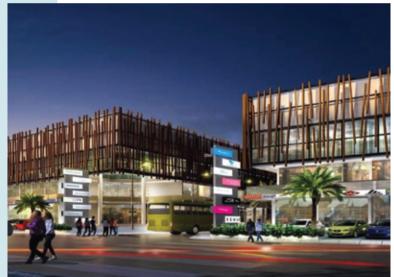

#### CITY LIFE MALL AT AJMAN

| Location      | : | Ajman                   |
|---------------|---|-------------------------|
| Client        | : | City Life Mall          |
| Туре          | : | Type Structural Glazing |
|               |   | ,Spider Glazing         |
| Built up Area | : | 60,0000 sqft            |
| Status        | : | Completed               |
|               |   |                         |