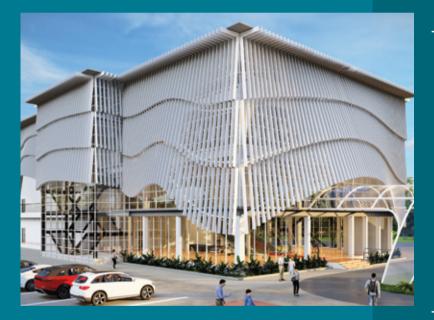

#### SECURA CENTRE MALL

| Location<br>Client | : Elavavoor, Kannur<br>: M/s. Secura Centre |  |
|--------------------|---------------------------------------------|--|
| Architect          | : Bentel Associates                         |  |
| Туре               | : Skylight Glass                            |  |
| 0.                 | Canopy &                                    |  |
|                    | Exterior Facade                             |  |
| Built up Area      | : 20, 000 Sq. Ft .                          |  |
| Status             | : Completed                                 |  |
|                    |                                             |  |