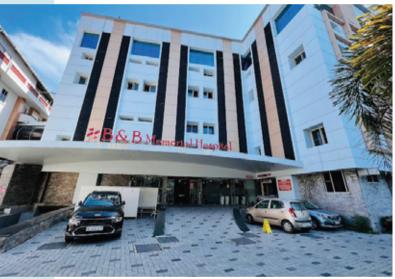

#### **B & B HOSPITAL**

| Location      | : Thrikkakara, Edappally, |  |
|---------------|---------------------------|--|
|               | Ernakulam                 |  |
| Client        | : B & B Hospital          |  |
| Туре          | : ACP Work                |  |
| Built up Area | : 30,000 Sq.ft            |  |
| Status        | : Completed               |  |
|               |                           |  |