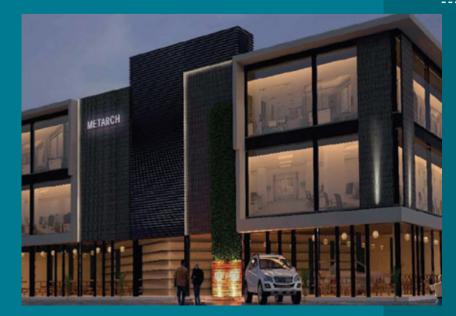

#### THE METARC PROJECT

| Location      | : Tirunalveli              |
|---------------|----------------------------|
| Client        | : Mr. Ahmed Hussain        |
| Architect     | : M/s. SAFF INSCAPE        |
|               | Ar. P. V. Arshad           |
| Duration      | : 145days                  |
| Туре          | : ACP Cladding, Structural |
|               | Glazing, Metal Cladding    |
|               | Supersil Baffle Verticals, |
|               | Toughened Glass,           |
|               | Artificial Creepers.       |
| Built up Area | : 23, 000 Sq.ft            |
| Status        | : Completed                |