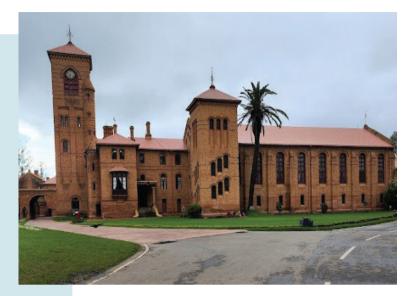

#### LAWRENCE SCHOOL

| Location      | : Ooty  |                    |
|---------------|---------|--------------------|
| Туре          | : Struc | tural cladding     |
|               | with    | ACP & Glazing work |
| Client        | : Lawr  | ence School        |
| Built up Area | :10,00  | )0 Sq.Ft           |
| Status        | : Comp  | oleted             |
|               |         |                    |