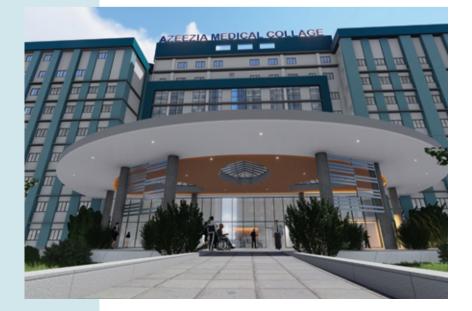

#### AZEEZIA MEDICAL COLLEGE

| Location      | : Palakkad          |
|---------------|---------------------|
| Туре          | : Hospital          |
| Status        | : On - going        |
| Built up Area | : 3,00,000 Sq. Ft . |
|               |                     |