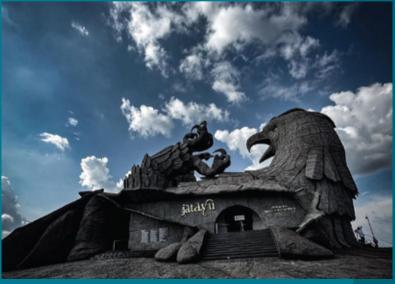

#### JATAYU EARTH'S CENTER

| Location      | : Chadayamangalam, Kollar  |
|---------------|----------------------------|
| Client        | : Jatayu Earth's Center    |
| Туре          | : Structural cladding with |
|               | ACP and Glazing            |
| Built up Area | : 9000 Sq. Ft.             |
| Status        | : Completed                |
|               |                            |